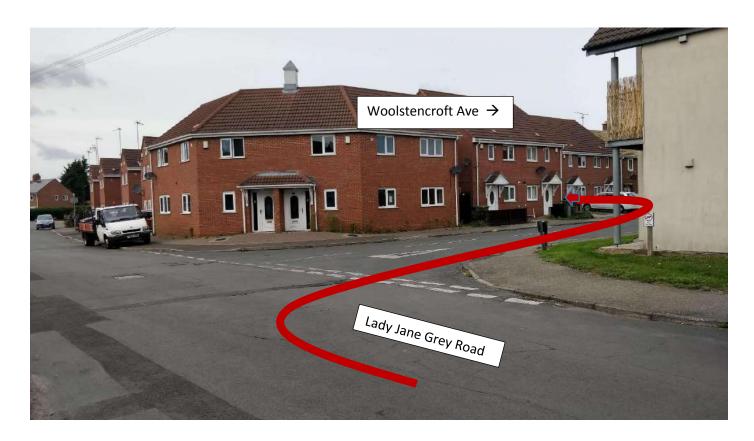

Turn Right (2<sup>nd</sup> left) at the next roundabout on to **Reid Way** 

Go the end of Reid Way and turn left on to **Woolstencroft Avenue**.

Once on to Woolstencroft Avenue find somewhere to park when you get to the end of the Woolstencroft Avenue