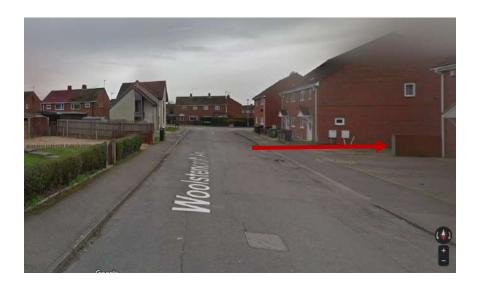

Below is the end of Woolstencroft Avenue and the Red arrow shows the driveway you will need to walk down (see the next picture)

The Driveway on the Right-hand side two houses before the end of Woolstencroft Ave