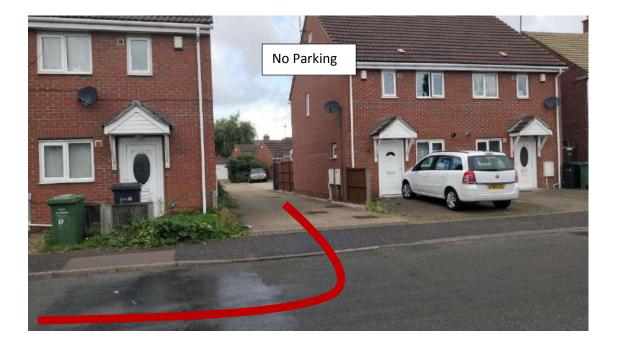

Below is the end of Woolstencroft Avenue and the Red arrow shows the driveway you will need to walk down (see the next picture)

The Driveway on the Right-hand side two houses before the end of Woolstencroft Ave