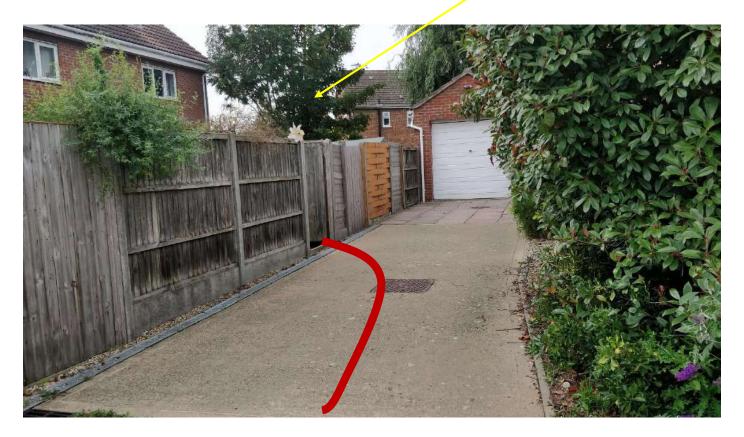

Below is the end of Woolstencroft Avenue and the Red arrow shows the driveway you will need to walk down (see the next picture)

The Driveway on the Right-hand side two houses before the end of Woolstencroft Ave