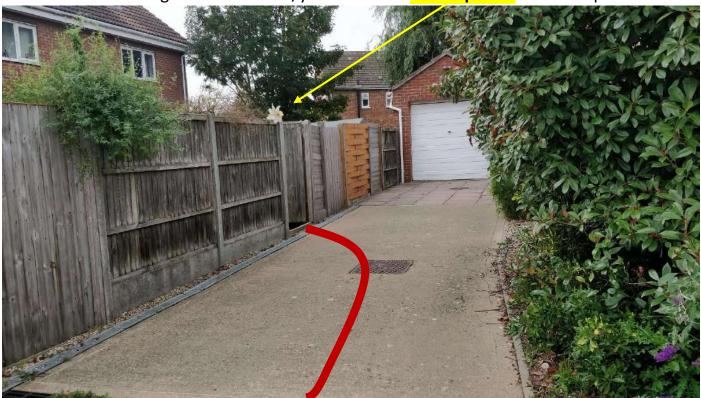

As you reach the bottom of Columbia Way. Look left and this is what you will see

Turn left on to Lady Jane Grey Road and then Right onto Woolstencroft Ave

Almost instantly you turn Right on to **Woolstencroft Avenue** the back entrance is immediately on the left. However please do not park here as this is private parking for residents and I do not want to upset them (I have no parking here)

And here is the back gate with a white/yellow child's 'Wind Spinner' on the top

Sorry there is no parking at that back bit but there is plenty of places to park on Lady Jane Grey Road Woolsencroft Avenue Phone me if you get stuck 07599 778474 If you come from the other way then you will turn of the main road (**Edward Benefer Way**) on to **Hamburg Way** and you will come to a roundabout almost instantly and you will turn left onto **Lynnsport Way** 

And here is the back gate with a white/yellow child's 'Wind Spinner' on the top

Sorry there is no parking at that back bit but there is plenty of places to park on Lady Jane Grey Road Woolsencroft Avenue