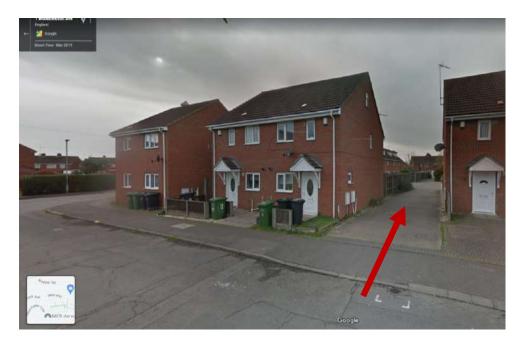

As you reach the bottom of Columbia Way. Look left and this is what you will see

Turn left on to Lady Jane Grey Road and then Right onto Woolstencroft Ave

Almost instantly you turn Right on to **Woolstencroft Avenue** the back entrance is immediately on the left. However please do not park here as this is private parking for residents and I do not want to upset them (I have no parking here)