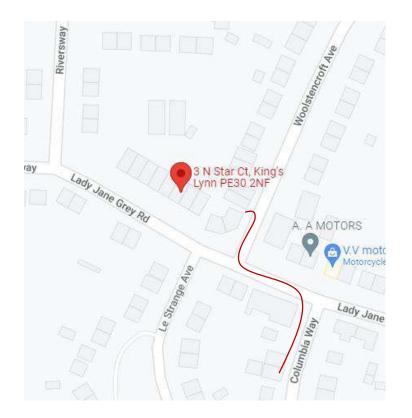

## John Hartland Therapy 3 North Star Court, Kings Lynn PE30 2NF 07599 778474

The first set of instructions assume that you will come down from **Columbia Way** (see the map to the left)

The second set of instructions assume you will turn of the main road (**Edward Benefer Way)** on to **Hamburg Way** (page 4 onwards)

As you reach the bottom of Columbia Way. Look left and this is what you will see

Turn left on to Lady Jane Grey Road and then Right onto Woolstencroft Ave

Almost instantly you turn Right on to **Woolstencroft Avenue** the back entrance is immediately on the left. However please do not park here as this is private parking for residents and I do not want to upset them (I have no parking here)