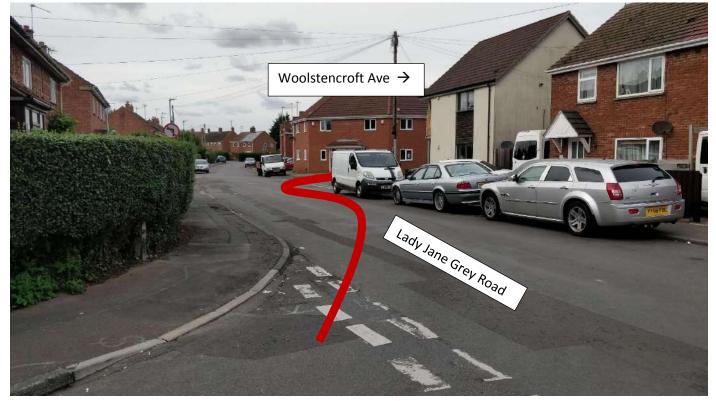

As you reach the bottom of Columbia Way. Look left and this is what you will see

Turn left on to Lady Jane Grey Road and then Right onto Woolstencroft Ave

Almost instantly you turn Right on to **Woolstencroft Avenue** the back entrance is immediately on the left. However please do not park here as this is private parking for residents and I do not want to upset them (I have no parking here)